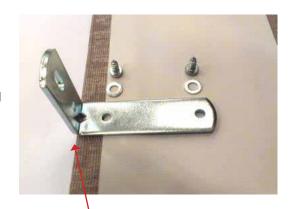

## Installation:

- Attach brackets to top edge, at the back of the fascia. Space out the brackets evenly to give reasonable support to the fascia. Use the small short screws with 1 washer per screw. This will ensure that the screw will not come through the fascia board.
- 2. Place the fascia just inside the window frame and top fix the brackets with the countersunk screws provided.

Line up bracket to top edge of Fascia